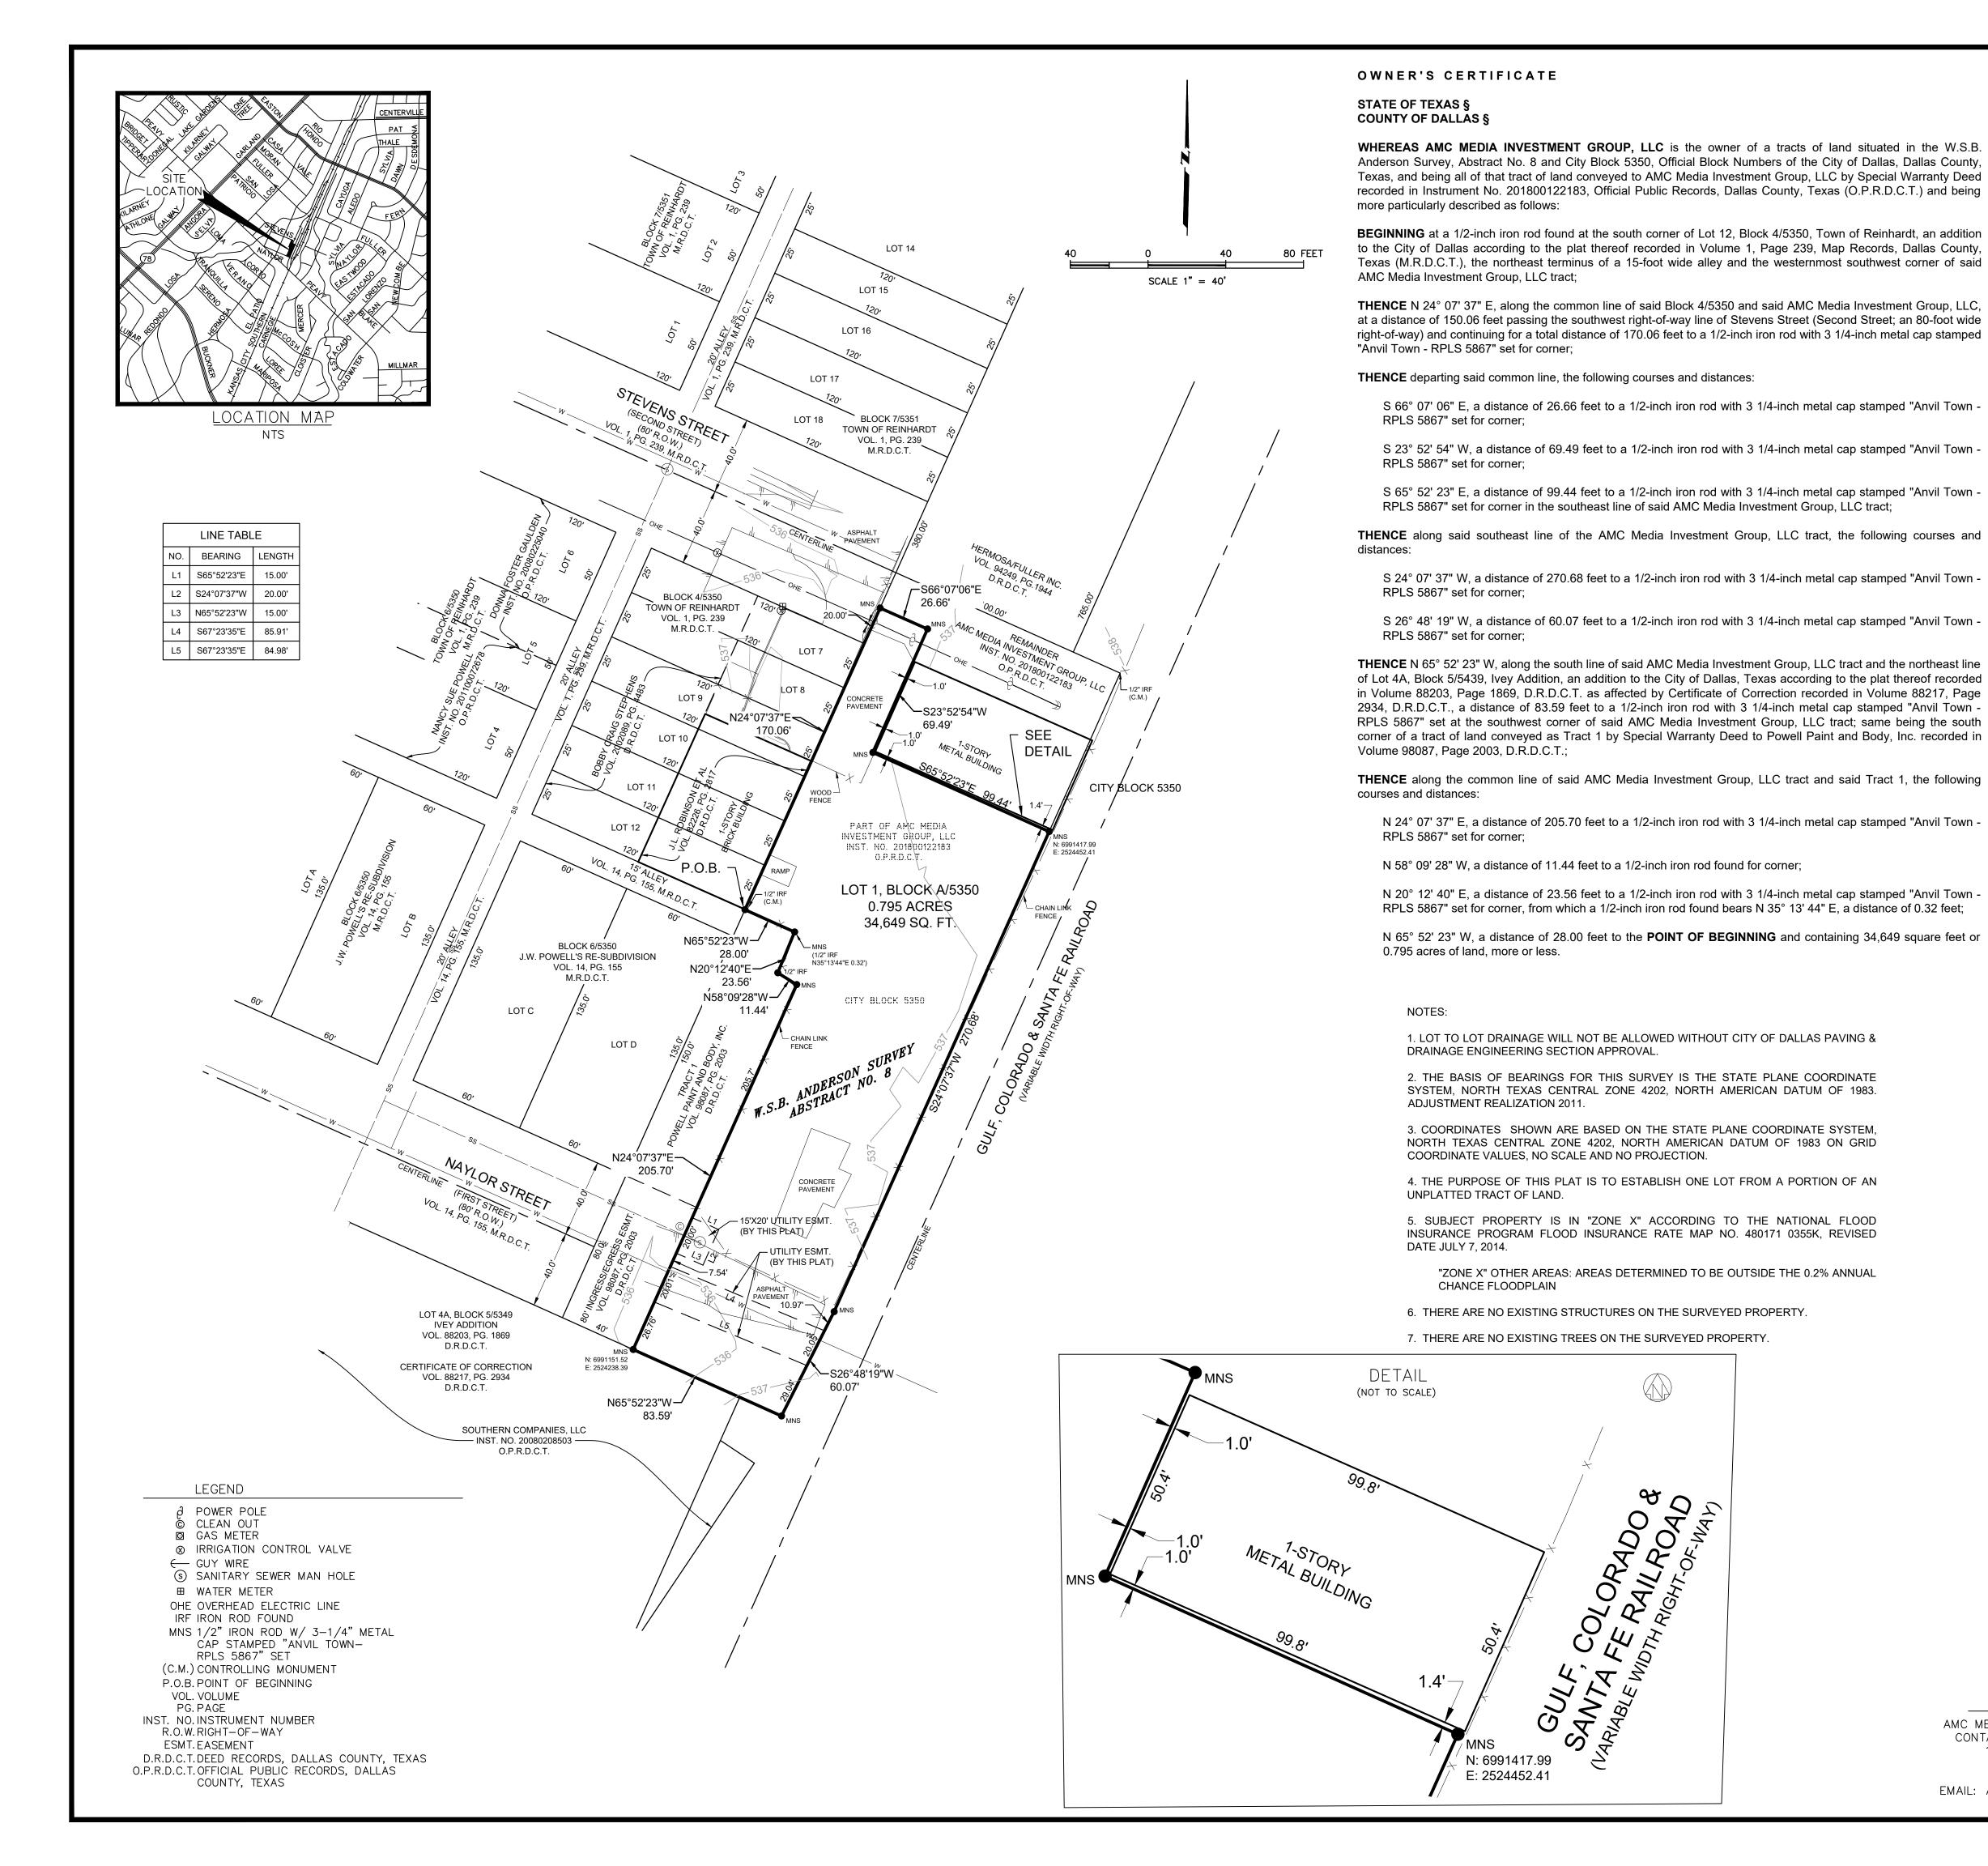

## ANVIL TOWN

LOT 2, BLOCK 5350 PART OF CITY BLOCK 5350 0.795 ACRES

OUT OF THE

W.S.B. ANDERSON SURVEY, ABSTRACT NO. 8
CITY OF DALLAS, DALLAS COUNTY, TEXAS
CITY PLAN FILE NO. S190-028
ENGINEERING NUMBER 311T-\_\_\_\_\_